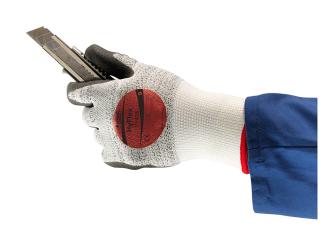

#### **IDEAL APPLICATIONS**

- Handling of glass sheets, sharp-edged objects
- Handling of metal sheets, cutting of dry, painted or galvanised pieces
- Maintenance

## DESCRIPTION

- Sensitive grey water based mix synthetic compound palm fit coating. Water and oil repellent treatment on both liner and coating.
- Silicone-free.
- Highest level of cut protection (level 5).
- Excellent abrasion resistance.
- Water based process environmentally friendly innovative coating.
- This glove offers an indicator button (red) which belong to a range of color code corresponding to a cut level : 1 (green), 3 (orange), 5 (red).