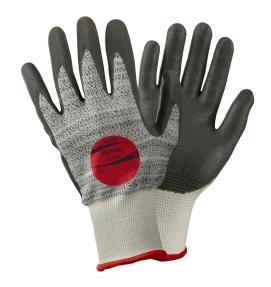

#### **MECHANICAL PROTECTION**

| STYLE # | CONSTRUCTION | GAUGE | LINER<br>Material                                                       | COATING<br>Material                        | CUFF STYLE | COLOUR         | EN SIZE               | LENGTH<br>MM | PACKAGING                                    |
|---------|--------------|-------|-------------------------------------------------------------------------|--------------------------------------------|------------|----------------|-----------------------|--------------|----------------------------------------------|
| 11-425  | Knitted      | 13    | Seamless liner<br>with<br>INTERCEPT <sup>TM</sup><br>technology<br>yarn | Water-based<br>polyurethane<br>and nitrile | Knitwrist  | Grey and white | 6, 7, 8, 9, 10,<br>11 | 220-260      | 12 pairs in a bag,<br>12 bags in a<br>carton |

## DESCRIPTION

- Sensitive grey water based mix synthetic compound palm fit coating. Water and oil repellent treatment on both liner and coating.
- Silicone-free.
- Highest level of cut protection (level 5).
- Excellent abrasion resistance.
- Water based process environmentally friendly innovative coating.
- This glove offers an indicator button (red) which belong to a range of color code corresponding to a cut level : 1 (green), 3 (orange), 5 (red).